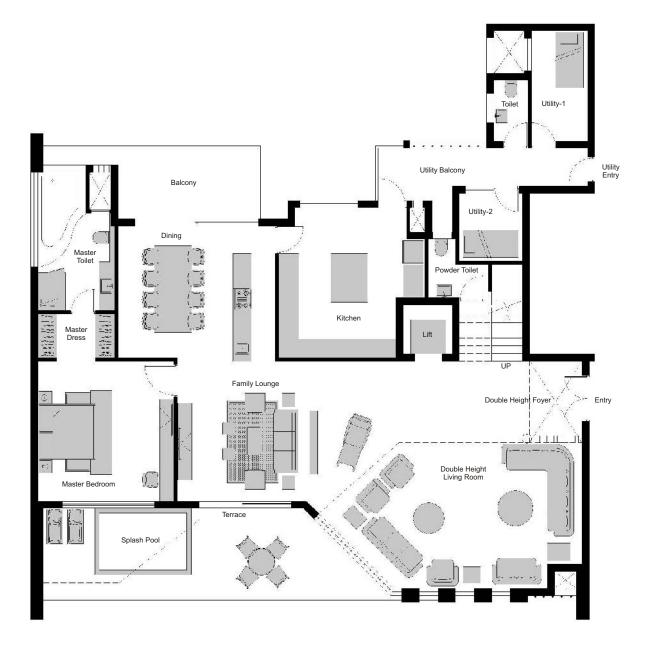

# **Experion Windchants Floor Plan, Penthouse 6700**

## Penthouse - Lower Level Plan (4 BHK)

Sale Area: 6700 (sq. ft.)

|                           | MM          | Feet-Inch        |
|---------------------------|-------------|------------------|
| Master Bedroom            | 4570 x 4430 | 15'-0" x 14'-6"  |
| Double Height Foyer       | 1715 x 2670 | 5'-8" x 8'-9"    |
| Double Height Living Room | 4745 x 7275 | 15'-7" x 23'-10" |
| Kitchen                   | 4765 x 4880 | 15'-8" x 16'-0"  |
| Dining                    | 5130 x 4280 | 16'-10" x 14'-0" |
| Family Lounge             | 4570 x 6095 | 15'-0" x 20'-0"  |

|                 | MM           | Feet-Inch       |
|-----------------|--------------|-----------------|
| Terrace         | 11320 x 3075 | 37'-2" x 10'-0" |
| Balcony         | 4650 x 2380  | 15'-3" x 7'-10" |
| Utility Balcony | 6905 x 1850  | 22'-8" x 6'-0"  |
| Utility-1       | 1830 x 3600  | 6'-0" x 11'-10" |
| Utility-2       | 2050 x 2200  | 6'-9" x 7'-3"   |
| Lift            | 1600 x 1600  | 5'-3" x 5'-3"   |

|               | MM          | Feet-Inch      |
|---------------|-------------|----------------|
| Powder Toilet | 1940 x 1915 | 6'-4" x 6'-3"  |
| Master Toilet | 2485 x 4495 | 8'-2" x 14'-9" |
| Toilet        | 1105 x 2210 | 3'-8" x 7'-3"  |
| Master Dress  | 2485 x 1420 | 8'-2" x 4'-8"  |
| •             |             |                |

#### Disclaimer

- 1. The furniture and its arrangement is indicative and not included in the apartment. 1sqm = 10.764 sft
- 2. All plans, specifications, artistic renderings and images as shown in this page are only indicative and are subject to change as may be decided by the company or directed by any competent authority in the best interests of the development. Soft furnishing, furniture and gadgets do not form a part of the offering.