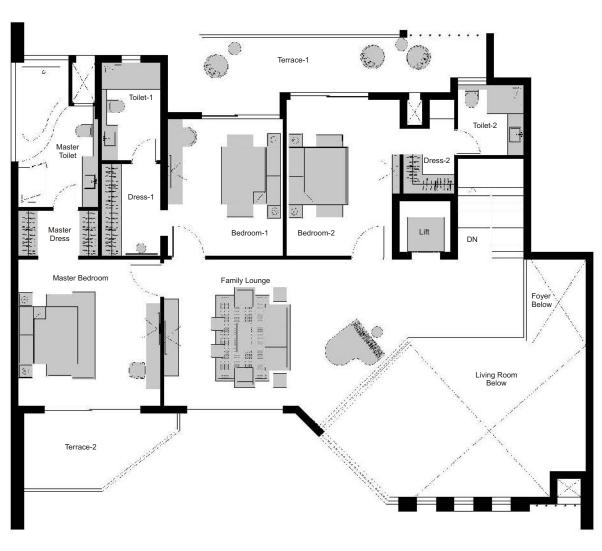

# Waving Teak (Penthouse) Unit Plan

## Penthouse - Upper Level Plan (4 BHK)

|                | MM          | Feet-Inch        |
|----------------|-------------|------------------|
| Master Bedroom | 4430 x 4420 | 14'-6" x 15'-0"  |
| Bedroom-1      | 3600 x 4280 | 14'-0" x 11'-10" |
| Bedroom-2      | 4880 x 3520 | 16'-0" x 11'-7"  |
| Family Lounge  | 7605 x 4570 | 25'-0" x 15'-0"  |
| Terrace-1      | 9215 x 2400 | 30'-0" x 7'-10"  |

|               | MM          | Feet-Inch      |
|---------------|-------------|----------------|
| Terrace-2     | 4865 x 2440 | 16'-0" x 8'-0" |
| Master Toilet | 2485 x 4495 | 8'-2" x 14'-9" |
| Toilet-1      | 3045 x 1830 | 10'-0" x 6'-0" |
| Toilet-2      | 2195 x 2050 | 7'-2" x 6'-9"  |
| Master Dress  | 2480 x 1420 | 8'-2" x 4'-8"  |

|         | MM          | Feet-Inch     |
|---------|-------------|---------------|
| Dress-1 | 2870 x 1830 | 9'-5" x 6'-0" |
| Dress-2 | 1605 x 2935 | 5'-3" x 9'-8" |
| Lift    | 1600 x 1600 | 5'-3" x 5'-3" |
|         | •           |               |

#### Disclaimer:

- 1. The furniture and its arrangement is indicative and not included in the apartment. 1sqm = 10.764 sft
- 2. All plans, specifications, artistic renderings and images as shown in this page are only indicative and are subject to change as may be decided by the company or directed by any competent authority in the best interests of the development. Soft furnishing, furniture and gadgets do not form a part of the offering.